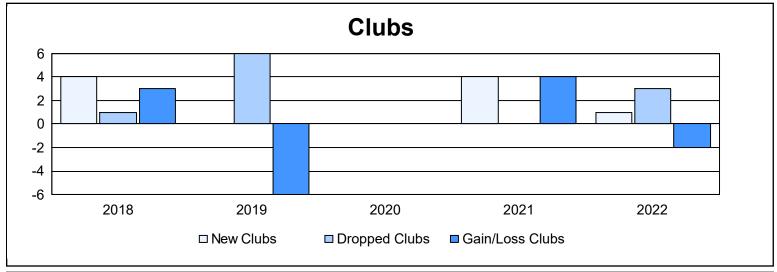

District F 1

As of June 2022 Cumulative

| Year      | New<br>Clubs | Dropped<br>Clubs | Gain/<br>Loss<br>Clubs | New<br>Members | Charter<br>Members | Reinstate<br>Members | Transfer<br>Members | Total<br>Member<br>Added | Total<br>Members<br>Dropped | Gain/<br>Loss<br>Members |
|-----------|--------------|------------------|------------------------|----------------|--------------------|----------------------|---------------------|--------------------------|-----------------------------|--------------------------|
| 2017-2018 | 4            | 1                | 3                      | 137            | 118                | 23                   | 3                   | 281                      | 209                         | 72                       |
| 2018-2019 | 0            | 6                | -6                     | 76             | 2                  | 39                   | 5                   | 122                      | 341                         | -219                     |
| 2019-2020 | 0            | 0                | 0                      | 44             | 0                  | 7                    | 3                   | 54                       | 128                         | -74                      |
| 2020-2021 | 4            | 0                | 4                      | 140            | 110                | 8                    | 1                   | 259                      | 153                         | 106                      |
| 2021-2022 | 1            | 3                | -2                     | 208            | 29                 | 57                   | 17                  | 311                      | 268                         | 43                       |
| Average   | 2            | 2                | 0                      | 121            | 52                 | 27                   | 6                   | 205                      | 220                         | -14                      |